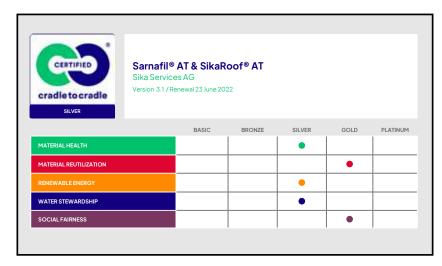

To receive certification, products are assessed on environmental and social performance across five critical sustainability categories:

#### **Material Health**

The material health category helps to ensure products are made using chemicals that are as safe as possible for humans and the environment through a process of inventorying, assessing and optimizing material chemistries.

#### **Material Reutilization**

The material reutilization category aims to eliminate the concept of waste in a product cycle from production through to use and reuse.

### Renewable Energy

The renewable energy category helps to ensure products are manufactured using renewable energy so that the impact of climate changing greenhouse gases due to the manufacturing of the product is reduced or eliminated.

### Water Stewardship

The water stewardship category helps ensure water is recognized as a valuable resource, watersheds are protected, and clean water is available to people and all other organisms.

### **Social Fairness**

The social fairness category aims to design business operations that honor all people and natural systems affected by the manufacture of a product.

A product is assigned an achievement level (Basic, Bronze, Silver, Gold, Platinum) for each category. The product's lowest category achievement also represents its overall certification level. The standard encourages continuous improvement over time by awarding certification based on ascending levels of achievement and requiring certification renewal every two years.

Sika embarked on its first Cradle to Cradle Certified™ project in autumn 2019 for Sarnafil® AT and was successful in achieving an overall Silver certification level. Sarnafil® AT is the first thermoplastic roofing membrane in the market to be Cradle to Cradle Certified™.